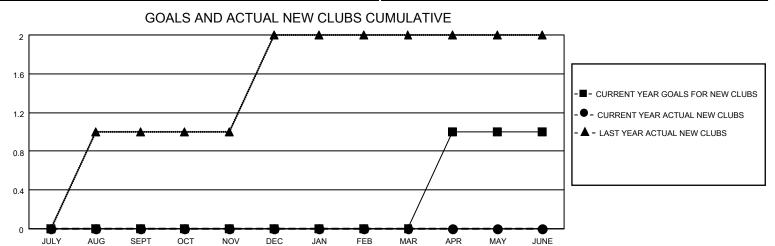

## MONTHLY MEMBERSHIP PROGRESS REPORT

**LOCATION PRINCE EDWARD ISLAND** 

District N 1

Results as of: 6/30/2022

| Clubs  RESULTS FOR 2021-2022 |   |   |   | Members RESULTS FOR 2021-2022 |    |    |    |
|------------------------------|---|---|---|-------------------------------|----|----|----|
|                              |   |   |   |                               |    |    |    |
| JULY/AUG/SEPT                | 0 | 0 | 0 | JULY/AUG/SEPT                 | 30 | 37 | 43 |
| OCT/NOV/DEC                  | 0 | 0 | 1 | OCT/NOV/DEC                   | 30 | 41 | 92 |
| JAN/FEB/MAR                  | 0 | 0 | 0 | JAN/FEB/MAR                   | 30 | 20 | 29 |
| APR/MAY/JUNE                 | 1 | 0 | 0 | APR/MAY/JUNE                  | 30 | 45 | 73 |