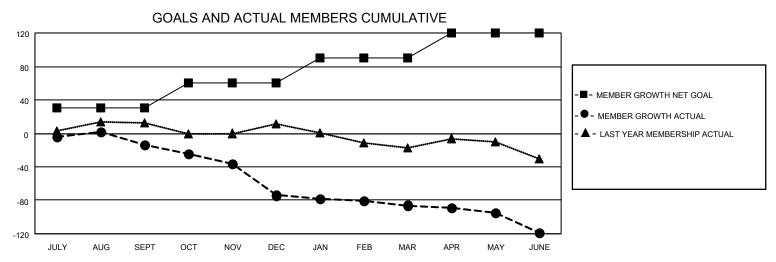

## MONTHLY MEMBERSHIP PROGRESS REPORT

**LOCATION PRINCE EDWARD ISLAND** 

District N 1

Results as of: 6/30/2022

| Clubs  RESULTS FOR 2021-2022 |   |   |   | Members RESULTS FOR 2021-2022 |    |    |    |
|------------------------------|---|---|---|-------------------------------|----|----|----|
|                              |   |   |   |                               |    |    |    |
| JULY/AUG/SEPT                | 0 | 0 | 0 | JULY/AUG/SEPT                 | 30 | 37 | 43 |
| OCT/NOV/DEC                  | 0 | 0 | 1 | OCT/NOV/DEC                   | 30 | 41 | 92 |
| JAN/FEB/MAR                  | 0 | 0 | 0 | JAN/FEB/MAR                   | 30 | 20 | 29 |
| APR/MAY/JUNE                 | 1 | 0 | 0 | APR/MAY/JUNE                  | 30 | 45 | 73 |